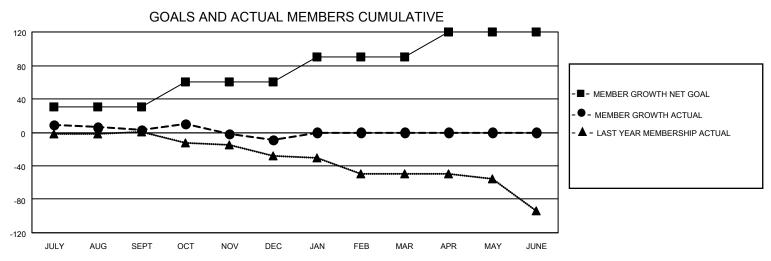

## District 202 M

| Clubs RESULTS FOR 2021-2022 |   |   |   | Members RESULTS FOR 2021-2022 |    |    |    |
|-----------------------------|---|---|---|-------------------------------|----|----|----|
|                             |   |   |   |                               |    |    |    |
| JULY/AUG/SEPT               | 0 | 0 | 1 | JULY/AUG/SEPT                 | 30 | 23 | 19 |
| OCT/NOV/DEC                 | 0 | 0 | 0 | OCT/NOV/DEC                   | 30 | 25 | 34 |
| JAN/FEB/MAR                 | 0 | 0 | 0 | JAN/FEB/MAR                   | 30 | 0  | 0  |
| APR/MAY/JUNE                | 0 | 0 | 0 | APR/MAY/JUNE                  | 30 | 0  | 0  |